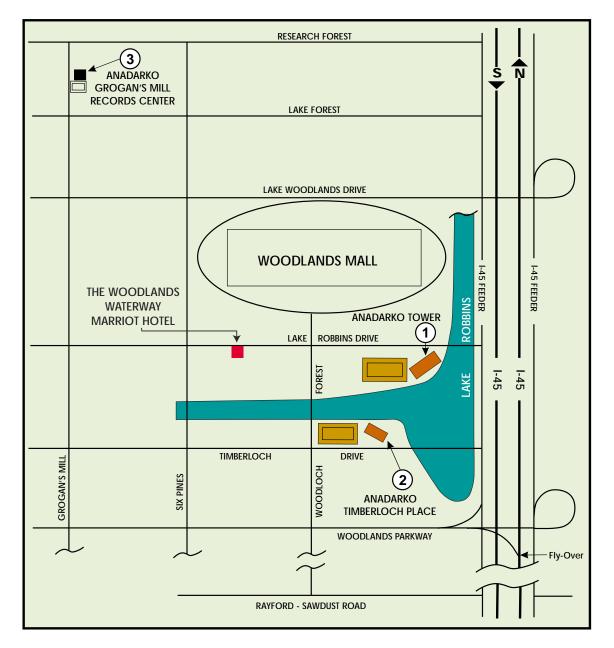

# Anadarko Tower 1201 Lake Robbins Drive The Woodlands, Texas 77380 (832) 636-1000

### DIRECTIONS TO THE ANADARKO TOWER

#### From Houston:

Exit Woodlands Parkway (Exit 76B) fly-over from I-45 North. Turn right onto Woodloch Forest Drive at the first traffic light. Go two blocks and turn right onto Lake Robbins Drive. The main entrance to the tower is the third entry on the right. Follow the directions to Visitor Parking.

#### From Conroe:

Exit Lake Woodlands Drive/Lake Robbins Drive (Exit 76) and remain on the frontage road. Turn right onto Lake Robbins Drive. Cross-over the bridge, make a U-turn at the first median cut and turn right into the Tower entrance. Follow the directions to Visitor Parking.

#### From Bush Intercontinental Airport:

Exit the Airport on JFK Boulevard and follow the signs to the Hardy Toll Road North. From the Toll Road bear right onto I-45 North. Exit Woodlands Parkway (Exit 76B) fly-over from I-45 North. Turn right onto Woodloch Forest Drive at the first traffic light. Go two blocks and turn right onto Lake Robbins Drive. The main entrance to the tower is the third entry on the right. Follow the directions to Visitor Parking.

## Anadarko Campus

- ① Anadarko Tower -1201 Lake Robbins Drive
- ② Timberloch -1200 Timberloch Drive
- 3 GRC 9190 Grogan's Mill Road
  - Office Building
  - Parking Garage